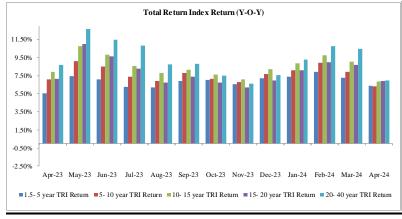

#### INDEX PERFROMANCE

| пирых  | ILIMI      | OMITAIN |                                                                                                                                                                                                                                                                                                                                                                                                                                                                                                                                                                                                                                                                                                                                                                                                                                                                                                                                                                                                                                                                                                                                                                                                                                                                                                                                                                                                                                                                                                                                                                                                                                                                                                                                                                                                                                                                                                                                                                                                                                                                                                                                |            |            |        |            |            |        |            |            |        |            |        |        |
|--------|------------|---------|--------------------------------------------------------------------------------------------------------------------------------------------------------------------------------------------------------------------------------------------------------------------------------------------------------------------------------------------------------------------------------------------------------------------------------------------------------------------------------------------------------------------------------------------------------------------------------------------------------------------------------------------------------------------------------------------------------------------------------------------------------------------------------------------------------------------------------------------------------------------------------------------------------------------------------------------------------------------------------------------------------------------------------------------------------------------------------------------------------------------------------------------------------------------------------------------------------------------------------------------------------------------------------------------------------------------------------------------------------------------------------------------------------------------------------------------------------------------------------------------------------------------------------------------------------------------------------------------------------------------------------------------------------------------------------------------------------------------------------------------------------------------------------------------------------------------------------------------------------------------------------------------------------------------------------------------------------------------------------------------------------------------------------------------------------------------------------------------------------------------------------|------------|------------|--------|------------|------------|--------|------------|------------|--------|------------|--------|--------|
|        |            |         |                                                                                                                                                                                                                                                                                                                                                                                                                                                                                                                                                                                                                                                                                                                                                                                                                                                                                                                                                                                                                                                                                                                                                                                                                                                                                                                                                                                                                                                                                                                                                                                                                                                                                                                                                                                                                                                                                                                                                                                                                                                                                                                                |            |            | Month  | -over-m    | onth Ret   | urn(%) |            |            |        |            |        |        |
|        | TENOR1 TRI |         |                                                                                                                                                                                                                                                                                                                                                                                                                                                                                                                                                                                                                                                                                                                                                                                                                                                                                                                                                                                                                                                                                                                                                                                                                                                                                                                                                                                                                                                                                                                                                                                                                                                                                                                                                                                                                                                                                                                                                                                                                                                                                                                                | TENOR2 TRI |            |        | TENOR3 TRI |            |        | TENOR4 TRI |            |        | TENOR5 TRI |        |        |
| Period | 2022       | 2023    | 2024                                                                                                                                                                                                                                                                                                                                                                                                                                                                                                                                                                                                                                                                                                                                                                                                                                                                                                                                                                                                                                                                                                                                                                                                                                                                                                                                                                                                                                                                                                                                                                                                                                                                                                                                                                                                                                                                                                                                                                                                                                                                                                                           | 2022       | 2023       | 2024   | 2022       | 2023       | 2024   | 2022       | 2023       | 2024   | 2022       | 2023   | 2024   |
| Jan    | 0.25%      | 0.55%   | 0.67%                                                                                                                                                                                                                                                                                                                                                                                                                                                                                                                                                                                                                                                                                                                                                                                                                                                                                                                                                                                                                                                                                                                                                                                                                                                                                                                                                                                                                                                                                                                                                                                                                                                                                                                                                                                                                                                                                                                                                                                                                                                                                                                          | -0.54%     | 0.48%      | 0.90%  | -1.36%     | 0.43%      | 1.05%  | -2.09%     | 0.25%      | 1.40%  | -2.20%     | 0.58%  | 2.26%  |
| Feb    | 0.51%      | -0.06%  | 0.49%                                                                                                                                                                                                                                                                                                                                                                                                                                                                                                                                                                                                                                                                                                                                                                                                                                                                                                                                                                                                                                                                                                                                                                                                                                                                                                                                                                                                                                                                                                                                                                                                                                                                                                                                                                                                                                                                                                                                                                                                                                                                                                                          | 0.20%      | -0.02%     | 0.82%  | 0.79%      | 0.37%      | 1.30%  | 1.83%      | 0.48%      | 1.33%  | 2.74%      | 0.78%  | 2.27%  |
| Mar    | 0.24%      | 1.31%   | 0.65%                                                                                                                                                                                                                                                                                                                                                                                                                                                                                                                                                                                                                                                                                                                                                                                                                                                                                                                                                                                                                                                                                                                                                                                                                                                                                                                                                                                                                                                                                                                                                                                                                                                                                                                                                                                                                                                                                                                                                                                                                                                                                                                          | 0.00%      | 1.55%      | 0.53%  | 0.15%      | 1.57%      | 0.82%  | -0.52%     | 1.41%      | 1.13%  | -1.00%     | 1.11%  | 0.81%  |
| Apr    | -0.95%     | 1.05%   | 0.20%                                                                                                                                                                                                                                                                                                                                                                                                                                                                                                                                                                                                                                                                                                                                                                                                                                                                                                                                                                                                                                                                                                                                                                                                                                                                                                                                                                                                                                                                                                                                                                                                                                                                                                                                                                                                                                                                                                                                                                                                                                                                                                                          | -1.37%     | 1.40%      | -0.18% | -1.28%     | 1.66%      | -0.49% | -0.38%     | 1.47%      | -0.31% | -1.37%     | 2.04%  | -1.46% |
| May    | -1.13%     | 0.77%   |                                                                                                                                                                                                                                                                                                                                                                                                                                                                                                                                                                                                                                                                                                                                                                                                                                                                                                                                                                                                                                                                                                                                                                                                                                                                                                                                                                                                                                                                                                                                                                                                                                                                                                                                                                                                                                                                                                                                                                                                                                                                                                                                | -0.87%     | 1.12%      |        | -1.33%     | 1.54%      |        | -1.85%     | 1.96%      |        | -1.99%     | 2.00%  |        |
| Jun    | 0.50%      | 0.16%   |                                                                                                                                                                                                                                                                                                                                                                                                                                                                                                                                                                                                                                                                                                                                                                                                                                                                                                                                                                                                                                                                                                                                                                                                                                                                                                                                                                                                                                                                                                                                                                                                                                                                                                                                                                                                                                                                                                                                                                                                                                                                                                                                | 0.57%      | -0.01%     |        | 0.70%      | -0.24%     |        | -0.06%     | -1.42%     |        | -0.19%     | -1.40% |        |
| Jul    | 1.13%      | 0.32%   |                                                                                                                                                                                                                                                                                                                                                                                                                                                                                                                                                                                                                                                                                                                                                                                                                                                                                                                                                                                                                                                                                                                                                                                                                                                                                                                                                                                                                                                                                                                                                                                                                                                                                                                                                                                                                                                                                                                                                                                                                                                                                                                                | 1.33%      | 0.22%      |        | 1.41%      | 0.16%      |        | 1.43%      | 0.12%      |        | 0.99%      | 0.36%  |        |
| Aug    | 0.59%      | 0.50%   |                                                                                                                                                                                                                                                                                                                                                                                                                                                                                                                                                                                                                                                                                                                                                                                                                                                                                                                                                                                                                                                                                                                                                                                                                                                                                                                                                                                                                                                                                                                                                                                                                                                                                                                                                                                                                                                                                                                                                                                                                                                                                                                                | 1.07%      | 0.60%      |        | 1.45%      | 0.68%      |        | 2.25%      | 0.68%      |        | 2.67%      | 0.61%  |        |
| Sep    | -0.31%     | 0.44%   |                                                                                                                                                                                                                                                                                                                                                                                                                                                                                                                                                                                                                                                                                                                                                                                                                                                                                                                                                                                                                                                                                                                                                                                                                                                                                                                                                                                                                                                                                                                                                                                                                                                                                                                                                                                                                                                                                                                                                                                                                                                                                                                                | -0.57%     | 0.30%      |        | -0.32%     | 0.01%      |        | -0.67%     | -0.04%     |        | -0.07%     | -0.03% |        |
| Oct    | 0.25%      | 0.33%   |                                                                                                                                                                                                                                                                                                                                                                                                                                                                                                                                                                                                                                                                                                                                                                                                                                                                                                                                                                                                                                                                                                                                                                                                                                                                                                                                                                                                                                                                                                                                                                                                                                                                                                                                                                                                                                                                                                                                                                                                                                                                                                                                | 0.32%      | -0.33%     |        | -0.02%     | -0.53%     |        | 0.07%      | -0.56%     |        | 0.29%      | -1.01% |        |
| Nov    | 1.25%      | 0.80%   |                                                                                                                                                                                                                                                                                                                                                                                                                                                                                                                                                                                                                                                                                                                                                                                                                                                                                                                                                                                                                                                                                                                                                                                                                                                                                                                                                                                                                                                                                                                                                                                                                                                                                                                                                                                                                                                                                                                                                                                                                                                                                                                                | 1.46%      | 1.15%      |        | 1.71%      | 1.20%      |        | 1.78%      | 1.22%      |        | 2.27%      | 1.37%  |        |
| Dec    | 0.38%      | 1.07%   |                                                                                                                                                                                                                                                                                                                                                                                                                                                                                                                                                                                                                                                                                                                                                                                                                                                                                                                                                                                                                                                                                                                                                                                                                                                                                                                                                                                                                                                                                                                                                                                                                                                                                                                                                                                                                                                                                                                                                                                                                                                                                                                                | 0.37%      | 1.23%      |        | 0.26%      | 1.37%      |        | 0.58%      | 1.37%      |        | 0.20%      | 1.16%  |        |
|        |            |         |                                                                                                                                                                                                                                                                                                                                                                                                                                                                                                                                                                                                                                                                                                                                                                                                                                                                                                                                                                                                                                                                                                                                                                                                                                                                                                                                                                                                                                                                                                                                                                                                                                                                                                                                                                                                                                                                                                                                                                                                                                                                                                                                |            |            |        |            |            |        |            |            |        |            |        |        |
|        | TENOR1 PRI |         | TENOR2 PRI                                                                                                                                                                                                                                                                                                                                                                                                                                                                                                                                                                                                                                                                                                                                                                                                                                                                                                                                                                                                                                                                                                                                                                                                                                                                                                                                                                                                                                                                                                                                                                                                                                                                                                                                                                                                                                                                                                                                                                                                                                                                                                                     |            | TENOR3 PRI |        |            | TENOR4 PRI |        |            | TENOR5 PRI |        |            |        |        |
| Period | 2022       | 2023    | 2024                                                                                                                                                                                                                                                                                                                                                                                                                                                                                                                                                                                                                                                                                                                                                                                                                                                                                                                                                                                                                                                                                                                                                                                                                                                                                                                                                                                                                                                                                                                                                                                                                                                                                                                                                                                                                                                                                                                                                                                                                                                                                                                           | 2022       | 2023       | 2024   | 2022       | 2023       | 2024   | 2022       | 2023       | 2024   | 2022       | 2023   | 2024   |
| Jan    | -0.33%     | -0.05%  | 0.08%                                                                                                                                                                                                                                                                                                                                                                                                                                                                                                                                                                                                                                                                                                                                                                                                                                                                                                                                                                                                                                                                                                                                                                                                                                                                                                                                                                                                                                                                                                                                                                                                                                                                                                                                                                                                                                                                                                                                                                                                                                                                                                                          | -1.13%     | -0.12%     | 0.31%  | -1.98%     | -0.18%     | 0.47%  | -2.72%     | -0.39%     | 0.77%  | -2.83%     | -0.03% | 1.67%  |
| Feb    | -0.03%     | -0.64%  | -0.09%                                                                                                                                                                                                                                                                                                                                                                                                                                                                                                                                                                                                                                                                                                                                                                                                                                                                                                                                                                                                                                                                                                                                                                                                                                                                                                                                                                                                                                                                                                                                                                                                                                                                                                                                                                                                                                                                                                                                                                                                                                                                                                                         | -0.35%     | -0.59%     | 0.26%  | 0.24%      | -0.20%     | 0.75%  | 1.27%      | -0.11%     | 0.74%  | 2.21%      | 0.22%  | 1.73%  |
| Mar    | -0.39%     | 0.68%   | 0.03%                                                                                                                                                                                                                                                                                                                                                                                                                                                                                                                                                                                                                                                                                                                                                                                                                                                                                                                                                                                                                                                                                                                                                                                                                                                                                                                                                                                                                                                                                                                                                                                                                                                                                                                                                                                                                                                                                                                                                                                                                                                                                                                          | -0.46%     | 1.10%      | 0.08%  | -0.49%     | 0.95%      | 0.22%  | -1.19%     | 0.76%      | 0.50%  | -1.67%     | 0.47%  | 0.20%  |
| Apr    | -1.57%     | 0.47%   | -0.41%                                                                                                                                                                                                                                                                                                                                                                                                                                                                                                                                                                                                                                                                                                                                                                                                                                                                                                                                                                                                                                                                                                                                                                                                                                                                                                                                                                                                                                                                                                                                                                                                                                                                                                                                                                                                                                                                                                                                                                                                                                                                                                                         | -2.00%     | 0.81%      | -0.79% | -1.91%     | 1.08%      | -1.09% | -1.02%     | 0.87%      | -0.95% | -2.01%     | 1.46%  | -2.09% |
| May    | -1.77%     | 0.18%   |                                                                                                                                                                                                                                                                                                                                                                                                                                                                                                                                                                                                                                                                                                                                                                                                                                                                                                                                                                                                                                                                                                                                                                                                                                                                                                                                                                                                                                                                                                                                                                                                                                                                                                                                                                                                                                                                                                                                                                                                                                                                                                                                | -1.50%     | 0.53%      |        | -1.98%     | 0.97%      |        | -2.55%     | 1.39%      |        | -2.68%     | 1.44%  |        |
| Jun    | -0.10%     | -0.43%  |                                                                                                                                                                                                                                                                                                                                                                                                                                                                                                                                                                                                                                                                                                                                                                                                                                                                                                                                                                                                                                                                                                                                                                                                                                                                                                                                                                                                                                                                                                                                                                                                                                                                                                                                                                                                                                                                                                                                                                                                                                                                                                                                | -0.04%     | -0.61%     |        | 0.08%      | -0.84%     |        | -0.73%     | -0.92%     |        | -0.45%     | -2.04% |        |
| Jul    | 0.55%      | -0.28%  |                                                                                                                                                                                                                                                                                                                                                                                                                                                                                                                                                                                                                                                                                                                                                                                                                                                                                                                                                                                                                                                                                                                                                                                                                                                                                                                                                                                                                                                                                                                                                                                                                                                                                                                                                                                                                                                                                                                                                                                                                                                                                                                                | 0.74%      | -0.38%     |        | 0.82%      | -0.44%     |        | 0.80%      | -0.51%     |        | 0.36%      | -0.25% |        |
| Aug    | 0.00%      | -0.10%  | The state of the s | 0.48%      | 0.01%      |        | 0.86%      | 0.09%      |        | 1.64%      | 0.05%      |        | 2.08%      | 0.01%  |        |
| Sep    | -0.92%     | -0.16%  |                                                                                                                                                                                                                                                                                                                                                                                                                                                                                                                                                                                                                                                                                                                                                                                                                                                                                                                                                                                                                                                                                                                                                                                                                                                                                                                                                                                                                                                                                                                                                                                                                                                                                                                                                                                                                                                                                                                                                                                                                                                                                                                                | -1.19%     | -0.30%     |        | -0.94%     | -0.59%     |        | -1.32%     | -0.67%     |        | -0.70%     | -0.64% |        |
| Oct    | -0.37%     | -0.27%  |                                                                                                                                                                                                                                                                                                                                                                                                                                                                                                                                                                                                                                                                                                                                                                                                                                                                                                                                                                                                                                                                                                                                                                                                                                                                                                                                                                                                                                                                                                                                                                                                                                                                                                                                                                                                                                                                                                                                                                                                                                                                                                                                | -0.29%     | -0.94%     |        | -0.64%     | -1.15%     |        | -0.58%     | -1.21%     |        | -0.34%     | -1.65% |        |