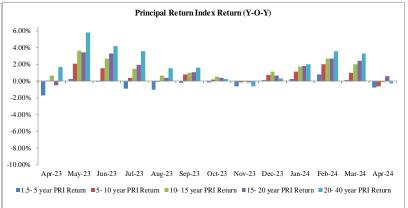

#### INDEX PERFROMANCE

| пирых  | ILIMI      | OMITAIN |                                                                                                                                                                                                                                                                                                                                                                                                                                                                                                                                                                                                                                                                                                                                                                                                                                                                                                                                                                                                                                                                                                                                                                                                                                                                                                                                                                                                                                                                                                                                                                                                                                                                                                                                                                                                                                                                                                                                                                                                                                                                                                                                |            |            |        |            |            |        |            |            |        |            |        |        |
|--------|------------|---------|--------------------------------------------------------------------------------------------------------------------------------------------------------------------------------------------------------------------------------------------------------------------------------------------------------------------------------------------------------------------------------------------------------------------------------------------------------------------------------------------------------------------------------------------------------------------------------------------------------------------------------------------------------------------------------------------------------------------------------------------------------------------------------------------------------------------------------------------------------------------------------------------------------------------------------------------------------------------------------------------------------------------------------------------------------------------------------------------------------------------------------------------------------------------------------------------------------------------------------------------------------------------------------------------------------------------------------------------------------------------------------------------------------------------------------------------------------------------------------------------------------------------------------------------------------------------------------------------------------------------------------------------------------------------------------------------------------------------------------------------------------------------------------------------------------------------------------------------------------------------------------------------------------------------------------------------------------------------------------------------------------------------------------------------------------------------------------------------------------------------------------|------------|------------|--------|------------|------------|--------|------------|------------|--------|------------|--------|--------|
|        |            |         |                                                                                                                                                                                                                                                                                                                                                                                                                                                                                                                                                                                                                                                                                                                                                                                                                                                                                                                                                                                                                                                                                                                                                                                                                                                                                                                                                                                                                                                                                                                                                                                                                                                                                                                                                                                                                                                                                                                                                                                                                                                                                                                                |            |            | Month  | -over-m    | onth Ret   | urn(%) |            |            |        |            |        |        |
|        | TENOR1 TRI |         |                                                                                                                                                                                                                                                                                                                                                                                                                                                                                                                                                                                                                                                                                                                                                                                                                                                                                                                                                                                                                                                                                                                                                                                                                                                                                                                                                                                                                                                                                                                                                                                                                                                                                                                                                                                                                                                                                                                                                                                                                                                                                                                                | TENOR2 TRI |            |        | TENOR3 TRI |            |        | TENOR4 TRI |            |        | TENOR5 TRI |        |        |
| Period | 2022       | 2023    | 2024                                                                                                                                                                                                                                                                                                                                                                                                                                                                                                                                                                                                                                                                                                                                                                                                                                                                                                                                                                                                                                                                                                                                                                                                                                                                                                                                                                                                                                                                                                                                                                                                                                                                                                                                                                                                                                                                                                                                                                                                                                                                                                                           | 2022       | 2023       | 2024   | 2022       | 2023       | 2024   | 2022       | 2023       | 2024   | 2022       | 2023   | 2024   |
| Jan    | 0.25%      | 0.55%   | 0.67%                                                                                                                                                                                                                                                                                                                                                                                                                                                                                                                                                                                                                                                                                                                                                                                                                                                                                                                                                                                                                                                                                                                                                                                                                                                                                                                                                                                                                                                                                                                                                                                                                                                                                                                                                                                                                                                                                                                                                                                                                                                                                                                          | -0.54%     | 0.48%      | 0.90%  | -1.36%     | 0.43%      | 1.05%  | -2.09%     | 0.25%      | 1.40%  | -2.20%     | 0.58%  | 2.26%  |
| Feb    | 0.51%      | -0.06%  | 0.49%                                                                                                                                                                                                                                                                                                                                                                                                                                                                                                                                                                                                                                                                                                                                                                                                                                                                                                                                                                                                                                                                                                                                                                                                                                                                                                                                                                                                                                                                                                                                                                                                                                                                                                                                                                                                                                                                                                                                                                                                                                                                                                                          | 0.20%      | -0.02%     | 0.82%  | 0.79%      | 0.37%      | 1.30%  | 1.83%      | 0.48%      | 1.33%  | 2.74%      | 0.78%  | 2.27%  |
| Mar    | 0.24%      | 1.31%   | 0.65%                                                                                                                                                                                                                                                                                                                                                                                                                                                                                                                                                                                                                                                                                                                                                                                                                                                                                                                                                                                                                                                                                                                                                                                                                                                                                                                                                                                                                                                                                                                                                                                                                                                                                                                                                                                                                                                                                                                                                                                                                                                                                                                          | 0.00%      | 1.55%      | 0.53%  | 0.15%      | 1.57%      | 0.82%  | -0.52%     | 1.41%      | 1.13%  | -1.00%     | 1.11%  | 0.81%  |
| Apr    | -0.95%     | 1.05%   | 0.20%                                                                                                                                                                                                                                                                                                                                                                                                                                                                                                                                                                                                                                                                                                                                                                                                                                                                                                                                                                                                                                                                                                                                                                                                                                                                                                                                                                                                                                                                                                                                                                                                                                                                                                                                                                                                                                                                                                                                                                                                                                                                                                                          | -1.37%     | 1.40%      | -0.18% | -1.28%     | 1.66%      | -0.49% | -0.38%     | 1.47%      | -0.31% | -1.37%     | 2.04%  | -1.46% |
| May    | -1.13%     | 0.77%   |                                                                                                                                                                                                                                                                                                                                                                                                                                                                                                                                                                                                                                                                                                                                                                                                                                                                                                                                                                                                                                                                                                                                                                                                                                                                                                                                                                                                                                                                                                                                                                                                                                                                                                                                                                                                                                                                                                                                                                                                                                                                                                                                | -0.87%     | 1.12%      |        | -1.33%     | 1.54%      |        | -1.85%     | 1.96%      |        | -1.99%     | 2.00%  |        |
| Jun    | 0.50%      | 0.16%   |                                                                                                                                                                                                                                                                                                                                                                                                                                                                                                                                                                                                                                                                                                                                                                                                                                                                                                                                                                                                                                                                                                                                                                                                                                                                                                                                                                                                                                                                                                                                                                                                                                                                                                                                                                                                                                                                                                                                                                                                                                                                                                                                | 0.57%      | -0.01%     |        | 0.70%      | -0.24%     |        | -0.06%     | -1.42%     |        | -0.19%     | -1.40% |        |
| Jul    | 1.13%      | 0.32%   |                                                                                                                                                                                                                                                                                                                                                                                                                                                                                                                                                                                                                                                                                                                                                                                                                                                                                                                                                                                                                                                                                                                                                                                                                                                                                                                                                                                                                                                                                                                                                                                                                                                                                                                                                                                                                                                                                                                                                                                                                                                                                                                                | 1.33%      | 0.22%      |        | 1.41%      | 0.16%      |        | 1.43%      | 0.12%      |        | 0.99%      | 0.36%  |        |
| Aug    | 0.59%      | 0.50%   |                                                                                                                                                                                                                                                                                                                                                                                                                                                                                                                                                                                                                                                                                                                                                                                                                                                                                                                                                                                                                                                                                                                                                                                                                                                                                                                                                                                                                                                                                                                                                                                                                                                                                                                                                                                                                                                                                                                                                                                                                                                                                                                                | 1.07%      | 0.60%      |        | 1.45%      | 0.68%      |        | 2.25%      | 0.68%      |        | 2.67%      | 0.61%  |        |
| Sep    | -0.31%     | 0.44%   |                                                                                                                                                                                                                                                                                                                                                                                                                                                                                                                                                                                                                                                                                                                                                                                                                                                                                                                                                                                                                                                                                                                                                                                                                                                                                                                                                                                                                                                                                                                                                                                                                                                                                                                                                                                                                                                                                                                                                                                                                                                                                                                                | -0.57%     | 0.30%      |        | -0.32%     | 0.01%      |        | -0.67%     | -0.04%     |        | -0.07%     | -0.03% |        |
| Oct    | 0.25%      | 0.33%   |                                                                                                                                                                                                                                                                                                                                                                                                                                                                                                                                                                                                                                                                                                                                                                                                                                                                                                                                                                                                                                                                                                                                                                                                                                                                                                                                                                                                                                                                                                                                                                                                                                                                                                                                                                                                                                                                                                                                                                                                                                                                                                                                | 0.32%      | -0.33%     |        | -0.02%     | -0.53%     |        | 0.07%      | -0.56%     |        | 0.29%      | -1.01% |        |
| Nov    | 1.25%      | 0.80%   |                                                                                                                                                                                                                                                                                                                                                                                                                                                                                                                                                                                                                                                                                                                                                                                                                                                                                                                                                                                                                                                                                                                                                                                                                                                                                                                                                                                                                                                                                                                                                                                                                                                                                                                                                                                                                                                                                                                                                                                                                                                                                                                                | 1.46%      | 1.15%      |        | 1.71%      | 1.20%      |        | 1.78%      | 1.22%      |        | 2.27%      | 1.37%  |        |
| Dec    | 0.38%      | 1.07%   |                                                                                                                                                                                                                                                                                                                                                                                                                                                                                                                                                                                                                                                                                                                                                                                                                                                                                                                                                                                                                                                                                                                                                                                                                                                                                                                                                                                                                                                                                                                                                                                                                                                                                                                                                                                                                                                                                                                                                                                                                                                                                                                                | 0.37%      | 1.23%      |        | 0.26%      | 1.37%      |        | 0.58%      | 1.37%      |        | 0.20%      | 1.16%  |        |
|        |            |         |                                                                                                                                                                                                                                                                                                                                                                                                                                                                                                                                                                                                                                                                                                                                                                                                                                                                                                                                                                                                                                                                                                                                                                                                                                                                                                                                                                                                                                                                                                                                                                                                                                                                                                                                                                                                                                                                                                                                                                                                                                                                                                                                |            |            |        |            |            |        |            |            |        |            |        |        |
|        | TENOR1 PRI |         | TENOR2 PRI                                                                                                                                                                                                                                                                                                                                                                                                                                                                                                                                                                                                                                                                                                                                                                                                                                                                                                                                                                                                                                                                                                                                                                                                                                                                                                                                                                                                                                                                                                                                                                                                                                                                                                                                                                                                                                                                                                                                                                                                                                                                                                                     |            | TENOR3 PRI |        |            | TENOR4 PRI |        |            | TENOR5 PRI |        |            |        |        |
| Period | 2022       | 2023    | 2024                                                                                                                                                                                                                                                                                                                                                                                                                                                                                                                                                                                                                                                                                                                                                                                                                                                                                                                                                                                                                                                                                                                                                                                                                                                                                                                                                                                                                                                                                                                                                                                                                                                                                                                                                                                                                                                                                                                                                                                                                                                                                                                           | 2022       | 2023       | 2024   | 2022       | 2023       | 2024   | 2022       | 2023       | 2024   | 2022       | 2023   | 2024   |
| Jan    | -0.33%     | -0.05%  | 0.08%                                                                                                                                                                                                                                                                                                                                                                                                                                                                                                                                                                                                                                                                                                                                                                                                                                                                                                                                                                                                                                                                                                                                                                                                                                                                                                                                                                                                                                                                                                                                                                                                                                                                                                                                                                                                                                                                                                                                                                                                                                                                                                                          | -1.13%     | -0.12%     | 0.31%  | -1.98%     | -0.18%     | 0.47%  | -2.72%     | -0.39%     | 0.77%  | -2.83%     | -0.03% | 1.67%  |
| Feb    | -0.03%     | -0.64%  | -0.09%                                                                                                                                                                                                                                                                                                                                                                                                                                                                                                                                                                                                                                                                                                                                                                                                                                                                                                                                                                                                                                                                                                                                                                                                                                                                                                                                                                                                                                                                                                                                                                                                                                                                                                                                                                                                                                                                                                                                                                                                                                                                                                                         | -0.35%     | -0.59%     | 0.26%  | 0.24%      | -0.20%     | 0.75%  | 1.27%      | -0.11%     | 0.74%  | 2.21%      | 0.22%  | 1.73%  |
| Mar    | -0.39%     | 0.68%   | 0.03%                                                                                                                                                                                                                                                                                                                                                                                                                                                                                                                                                                                                                                                                                                                                                                                                                                                                                                                                                                                                                                                                                                                                                                                                                                                                                                                                                                                                                                                                                                                                                                                                                                                                                                                                                                                                                                                                                                                                                                                                                                                                                                                          | -0.46%     | 1.10%      | 0.08%  | -0.49%     | 0.95%      | 0.22%  | -1.19%     | 0.76%      | 0.50%  | -1.67%     | 0.47%  | 0.20%  |
| Apr    | -1.57%     | 0.47%   | -0.41%                                                                                                                                                                                                                                                                                                                                                                                                                                                                                                                                                                                                                                                                                                                                                                                                                                                                                                                                                                                                                                                                                                                                                                                                                                                                                                                                                                                                                                                                                                                                                                                                                                                                                                                                                                                                                                                                                                                                                                                                                                                                                                                         | -2.00%     | 0.81%      | -0.79% | -1.91%     | 1.08%      | -1.09% | -1.02%     | 0.87%      | -0.95% | -2.01%     | 1.46%  | -2.09% |
| May    | -1.77%     | 0.18%   |                                                                                                                                                                                                                                                                                                                                                                                                                                                                                                                                                                                                                                                                                                                                                                                                                                                                                                                                                                                                                                                                                                                                                                                                                                                                                                                                                                                                                                                                                                                                                                                                                                                                                                                                                                                                                                                                                                                                                                                                                                                                                                                                | -1.50%     | 0.53%      |        | -1.98%     | 0.97%      |        | -2.55%     | 1.39%      |        | -2.68%     | 1.44%  |        |
| Jun    | -0.10%     | -0.43%  |                                                                                                                                                                                                                                                                                                                                                                                                                                                                                                                                                                                                                                                                                                                                                                                                                                                                                                                                                                                                                                                                                                                                                                                                                                                                                                                                                                                                                                                                                                                                                                                                                                                                                                                                                                                                                                                                                                                                                                                                                                                                                                                                | -0.04%     | -0.61%     |        | 0.08%      | -0.84%     |        | -0.73%     | -0.92%     |        | -0.45%     | -2.04% |        |
| Jul    | 0.55%      | -0.28%  |                                                                                                                                                                                                                                                                                                                                                                                                                                                                                                                                                                                                                                                                                                                                                                                                                                                                                                                                                                                                                                                                                                                                                                                                                                                                                                                                                                                                                                                                                                                                                                                                                                                                                                                                                                                                                                                                                                                                                                                                                                                                                                                                | 0.74%      | -0.38%     |        | 0.82%      | -0.44%     |        | 0.80%      | -0.51%     |        | 0.36%      | -0.25% |        |
| Aug    | 0.00%      | -0.10%  | The state of the s | 0.48%      | 0.01%      |        | 0.86%      | 0.09%      |        | 1.64%      | 0.05%      |        | 2.08%      | 0.01%  |        |
| Sep    | -0.92%     | -0.16%  |                                                                                                                                                                                                                                                                                                                                                                                                                                                                                                                                                                                                                                                                                                                                                                                                                                                                                                                                                                                                                                                                                                                                                                                                                                                                                                                                                                                                                                                                                                                                                                                                                                                                                                                                                                                                                                                                                                                                                                                                                                                                                                                                | -1.19%     | -0.30%     |        | -0.94%     | -0.59%     |        | -1.32%     | -0.67%     |        | -0.70%     | -0.64% |        |
| Oct    | -0.37%     | -0.27%  |                                                                                                                                                                                                                                                                                                                                                                                                                                                                                                                                                                                                                                                                                                                                                                                                                                                                                                                                                                                                                                                                                                                                                                                                                                                                                                                                                                                                                                                                                                                                                                                                                                                                                                                                                                                                                                                                                                                                                                                                                                                                                                                                | -0.29%     | -0.94%     |        | -0.64%     | -1.15%     |        | -0.58%     | -1.21%     |        | -0.34%     | -1.65% |        |